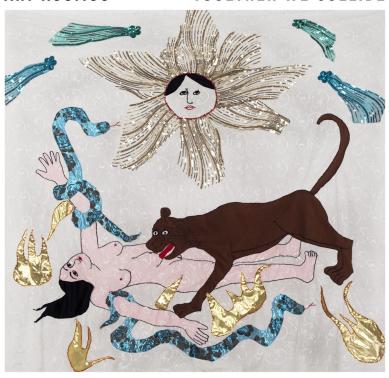

#### **ARTWORK**

#### **CANAN**

'Sun: Woman with Lion' from the series Shining Darkness, 2015

Fabric, thread and paillette on tulle 182 x 200 cm

Courtesy the artist and Rampa

Photograph: André Carvalho and Tugba Karatop - Chroma